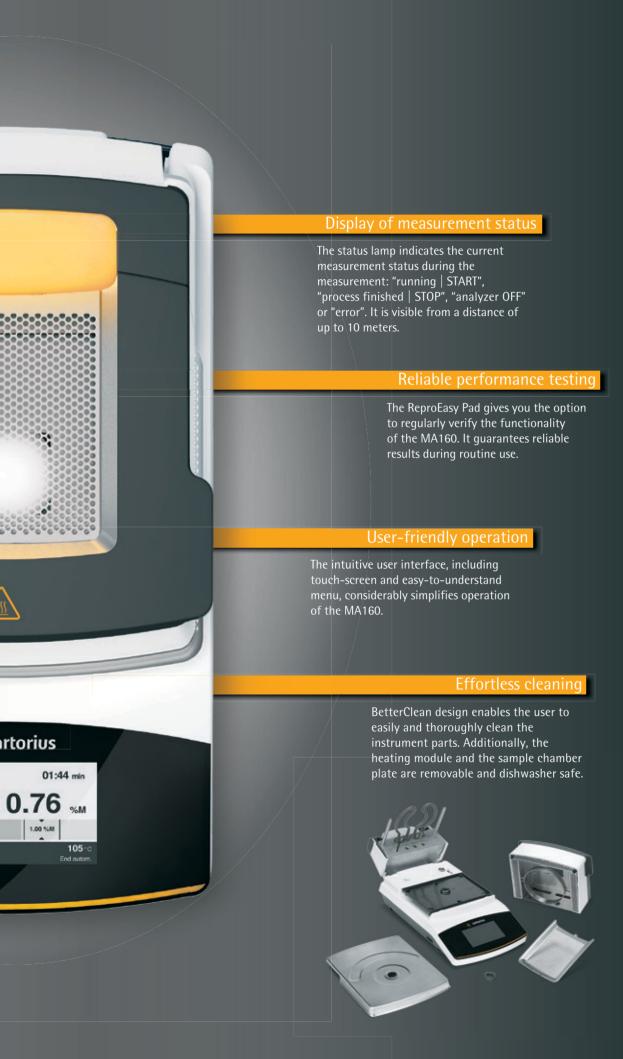

Effortless cleaning

Fast and precise method development

High-speed measurements

Reliable performance testing

User-friendly operation

Large memory capacity

Display of measurement status

During a measurement, a status lamp indicates the current measurement status. Additionally, the ergonomic BetterClean design of the MA160 allows efficient and simple cleaning of the device.

# **Applications**

With its optimized heating elements, the MA160 produces high-speed measurements. That's how the MA160's weighing system guarantees the required precision.

The MA160 is ideal for the moisture analysis of a varying range of samples under different conditions. It can generate new methods which allows you to create and effectively manage proprietary measurement procedures for various samples. This supports your work in the QC lab or in process control.

## High-speed measurements

Both the high-performance AURI heater and the sample chamber's geometry ensure rapid heating and a homogeneous and swift sample drying.

## Large memory capacity

The memory capacity allows the user to store up to 100 different methods and manage them in a method library.

### Fast and precise method development

The MA160's method assistant solves the time-consuming problem of determining and evaluating the right parameters. It enables you to develop new methods quickly in just three simple steps.