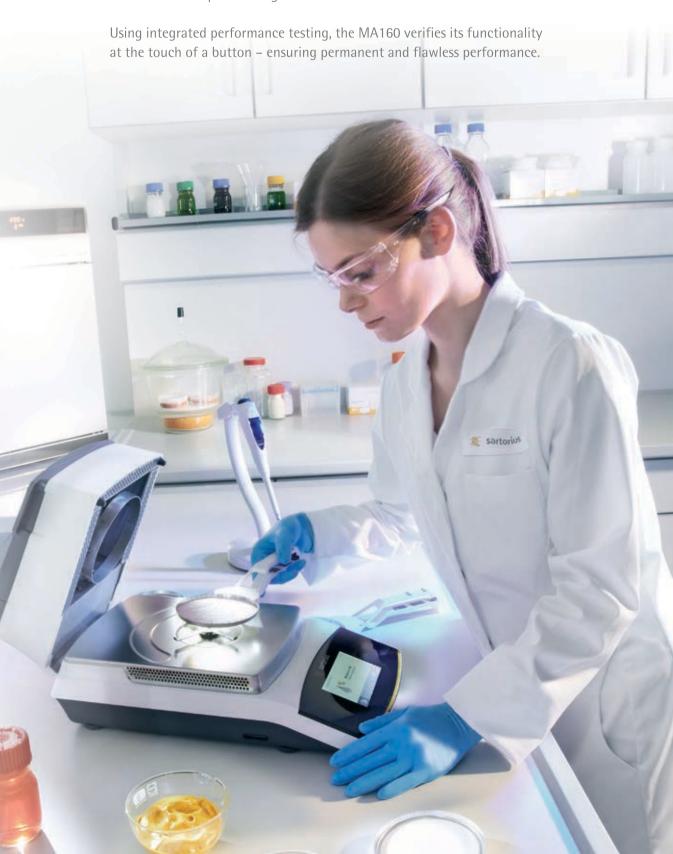

Effortless cleaning

Fast and precise method development

High-speed measurements

Reliable performance testing

User-friendly operation

Large memory capacity

Display of measurement status

During a measurement, a status lamp indicates the current measurement status. Additionally, the ergonomic BetterClean design of the MA160 allows efficient and simple cleaning of the device.

# **Applications**

With its optimized heating elements, the MA160 produces high-speed measurements. That's how the MA160's weighing system guarantees the required precision.

The MA160 is ideal for the moisture analysis of a varying range of samples under different conditions. It can generate new methods which allows you to create and effectively manage proprietary measurement procedures for various samples. This supports your work in the QC lab or in process control.