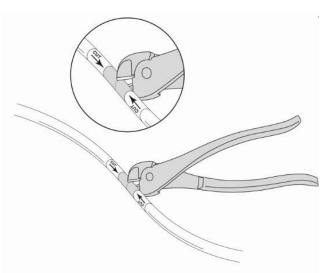

Note : No gasket is required

2. Sampling with TakeOne®

• Remove tab block

•

Take a sample

\*Note: for simplification, the tri-clamp union has not been illustrated

• Remove sampling line

Put tab block back in place