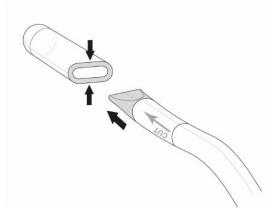

Note : No gasket is required

2. Sampling with TakeOne®

• Remove tab block

•

Take a sample

\*Note: for simplification, the tri-clamp union has not been illustrated

• Remove sampling line

Put tab block back in place