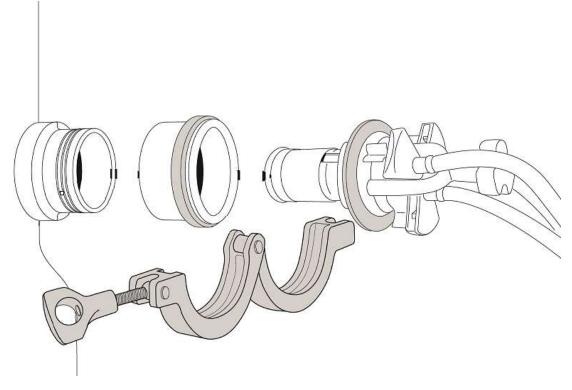

Note : No gasket is required

2. Sampling with TakeOne®

• Remove tab block

•

Take a sample

\*Note: for simplification, the tri-clamp union has not been illustrated

• Remove sampling line

Put tab block back in place