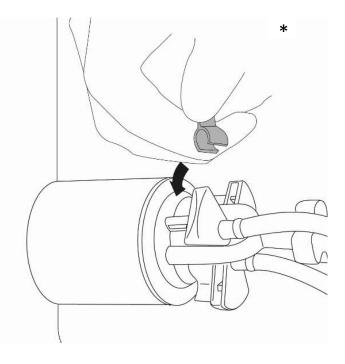

Note : No gasket is required

2. Sampling with TakeOne®

• Remove tab block

•

Take a sample

\*Note: for simplification, the tri-clamp union has not been illustrated

• Remove sampling line

Put tab block back in place