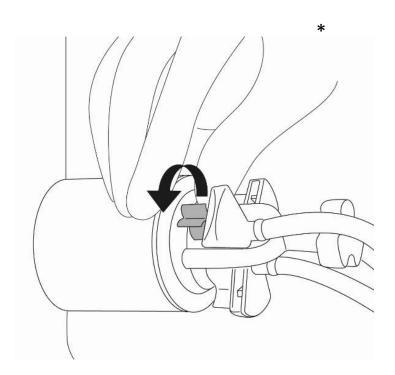

Note : No gasket is required

2. Sampling with TakeOne®

• Remove tab block

•

Take a sample

\*Note: for simplification, the tri-clamp union has not been illustrated

• Remove sampling line

Put tab block back in place