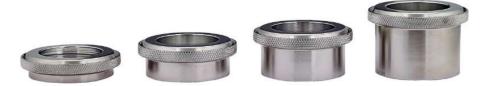

## 1. Installation

Select the right TakeOne<sup>®</sup> 25mm Adaptor (multi-use) according to the Ingold port length:

| Catalog number | Description                                                  |
|----------------|--------------------------------------------------------------|
| INGDEPTH02     | TakeOne <sup>®</sup> 25mm depth accessory 2 (for 46mm ports) |
| INGDEPTH03     | TakeOne <sup>®</sup> 25mm depth accessory 3 (for 52mm ports) |
| INGDEPTH01     | TakeOne <sup>®</sup> 25mm depth accessory 1 (for 30mm ports) |
| INGDEPTH04     | TakeOne <sup>®</sup> 25mm depth accessory 4 (for 40mm ports) |